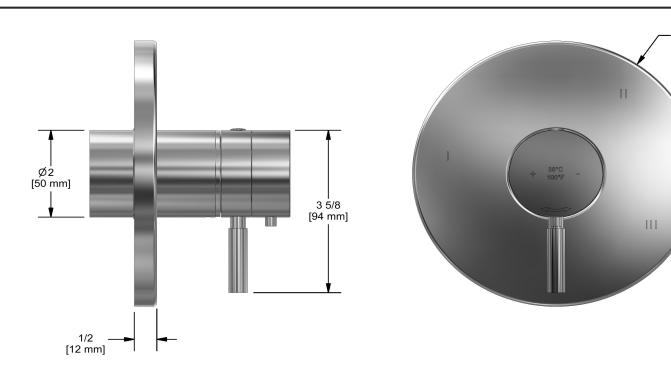

# **Descriptions**

- R45, R45-SPEX or R45-EX rough required to complete
- Thermostatic/pressure balance coaxial cartridge with check valves
- Trim only
- 6 positions (OFF, 1, 1 and 2, 2, 2 and 3, 3) share

### **Certifications**

- CSA B125.1
- ASME A112.18.1
- ASSE 1016
- CMR248 Approval
- ADA

Sizes, models and finishes may differ from thoses presented.

Ø6 [153 mm]